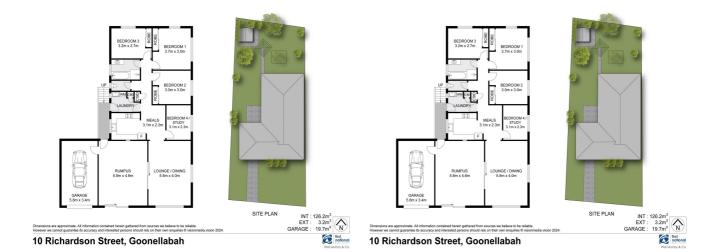

# **Property Details**

10 Richardson Street, Goonellabah

**FIRST HOME OPPORTUNITY AWAITS** 

4 Pm 1 Fm 1 Fm

This spacious 4-bedroom brick and tile home offers a fantastic opportunity for first-time buyers, positioned just moments from Goonellabah shopping centre, GSAC, local parks, soccer fields and more. With a low-maintenance design, it so ideal for busy families or those looking to invest in a convenient, central location. The home features a large rumpus room perfect for a growing family, offering ample space for activities, play, or storage. Three of the bedrooms are fitted with ceiling fans and built-in wardrobes, while the fourth bedroom offers the flexibility to be used as a home office or study. The tidy bathroom includes a separate bath and toilet and the well-sized laundry provides additional storage space with access to the fully fenced backyard.

Outside, there's great potential to transform the patio area into a welcoming outdoor entertaining space.

- 4 Bedrooms
- 1 Bathroom
- 1 Garage
- Air Conditioning
- Reverse Cycle Air Conditioning
- Study
- Remote Garage
- Secure Parking
- Floor boards
- Fully Fenced
- Built In Robes
- Dishwasher