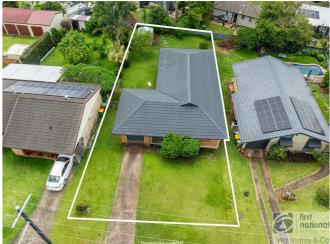

Key features

- -Generous 639m2 block with plenty of space for a gardener to enjoy
- -Air conditioning unit in the main living area
- -Timber floors throughout
- -Electric cooking and hot water
- -Remote lock-up garage with internal access
- -Currently leased until September 2025, contact us for more information