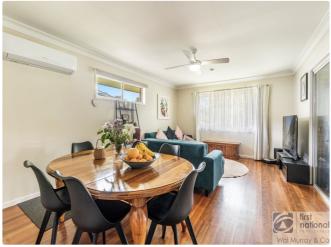

# **Property Details**

10 Richardson Street, Goonellabah

**FIRST HOME OPPORTUNITY AWAITS** 

4 Pm 1 Fm 1 Fm

This spacious 4-bedroom brick and tile home offers a fantastic opportunity for first-time buyers, positioned just moments from Goonellabah shopping centre, GSAC, local parks, soccer fields and more. With a low-maintenance design, it so ideal for busy families or those looking to invest in a convenient, central location. The home features a large rumpus room perfect for a growing family, offering ample space for activities, play, or storage. Three of the bedrooms are fitted with ceiling fans and built-in wardrobes, while the fourth bedroom offers the flexibility to be used as a home office or study. The tidy bathroom includes a separate bath and toilet and the well-sized laundry provides additional storage space with access to the fully fenced backyard.

Key features

- -Generous 639m2 block with plenty of space for a gardener to enjoy
- -Air conditioning unit in the main living area
- -Timber floors throughout
- -Electric cooking and hot water
- -Remote lock-up garage with internal access
- -Currently leased until September 2025, contact us for more information