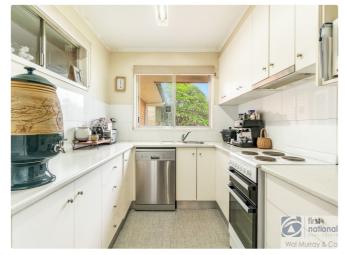

# **Property Details**

10 Richardson Street, Goonellabah

**FIRST HOME OPPORTUNITY AWAITS** 

4 Pm 1 Fm 1 Fm

This spacious 4-bedroom brick and tile home offers a fantastic opportunity for first-time buyers, positioned just moments from Goonellabah shopping centre, GSAC, local parks, soccer fields and more. With a low-maintenance design, it so ideal for busy families or those looking to invest in a convenient, central location. The home features a large rumpus room perfect for a growing family, offering ample space for activities, play, or storage. Three of the bedrooms are fitted with ceiling fans and built-in wardrobes, while the fourth bedroom offers the flexibility to be used as a home office or study. The tidy bathroom includes a separate bath and toilet and the well-sized laundry provides additional storage space with access to the fully fenced backyard.