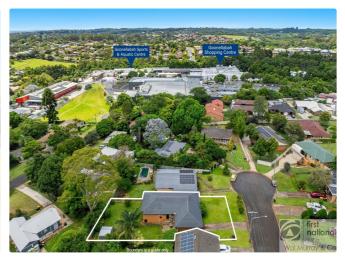

# **Property Details**

10 Richardson Street, Goonellabah

**FIRST HOME OPPORTUNITY AWAITS** 

4 Pm 1 Fm 1 Fm

This spacious 4-bedroom brick and tile home offers a fantastic opportunity for first-time buyers, positioned just moments from Goonellabah shopping centre, GSAC, local parks, soccer fields and more. With a low-maintenance design, it so ideal for busy families or those looking to invest in a convenient, central location. The home features a large rumpus room perfect for a growing family, offering ample space for activities, play, or storage. Three of the bedrooms are fitted with ceiling fans and built-in wardrobes, while the fourth bedroom offers the flexibility to be used as a home office or study. The tidy bathroom includes a separate bath and toilet and the well-sized laundry provides additional storage space with access to the fully fenced backyard.

Key features

- -Generous 639m2 block with plenty of space for a gardener to enjoy
- -Air conditioning unit in the main living area
- -Timber floors throughout
- -Electric cooking and hot water
- -Remote lock-up garage with internal access
- -Currently leased until September 2025, contact us for more information