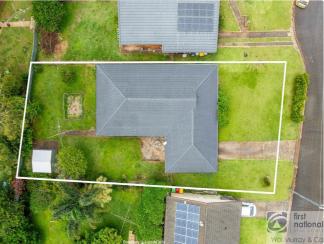

Outside, there's great potential to transform the patio area into a welcoming outdoor entertaining space.

- 4 Bedrooms
- 1 Bathroom
- 1 Garage
- Air Conditioning
- Reverse Cycle Air Conditioning
- Study
- Remote Garage
- Secure Parking
- Floor boards
- Fully Fenced
- Built In Robes
- Dishwasher

Key features

- -Generous 639m2 block with plenty of space for a gardener to enjoy
- -Air conditioning unit in the main living area
- -Timber floors throughout
- -Electric cooking and hot water
- -Remote lock-up garage with internal access
- -Currently leased until September 2025, contact us for more information