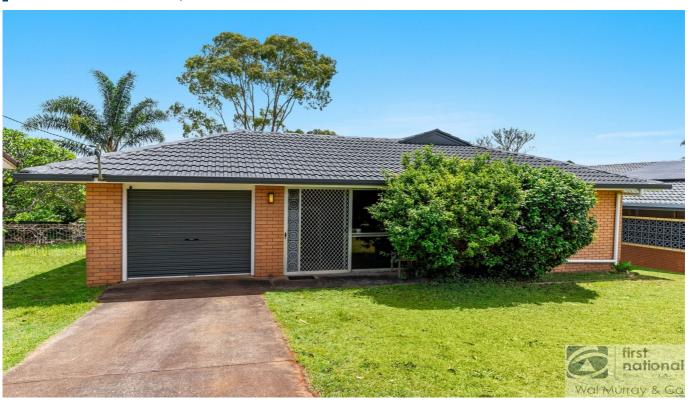

# **Property Details**

10 Richardson Street, Goonellabah

**FIRST HOME OPPORTUNITY AWAITS** 

4 Pm 1 Fm 1 Fm

This spacious 4-bedroom brick and tile home offers a fantastic opportunity for first-time buyers, positioned just moments from Goonellabah shopping centre, GSAC, local parks, soccer fields and more. With a low-maintenance design, it so ideal for busy families or those looking to invest in a convenient, central location. The home features a large rumpus room perfect for a growing family, offering ample space for activities, play, or storage. Three of the bedrooms are fitted with ceiling fans and built-in wardrobes, while the fourth bedroom offers the flexibility to be used as a home office or study. The tidy bathroom includes a separate bath and toilet and the well-sized laundry provides additional storage space with access to the fully fenced backyard.

Outside, there's great potential to transform the patio area into a welcoming outdoor entertaining space.

- 4 Bedrooms
- 1 Bathroom
- 1 Garage
- Air Conditioning
- Reverse Cycle Air Conditioning
- Study
- Remote Garage
- Secure Parking
- Floor boards
- Fully Fenced
- Built In Robes
- Dishwasher

Key features

- -Generous 639m2 block with plenty of space for a gardener to enjoy
- -Air conditioning unit in the main living area
- -Timber floors throughout
- -Electric cooking and hot water
- -Remote lock-up garage with internal access
- -Currently leased until September 2025, contact us for more information