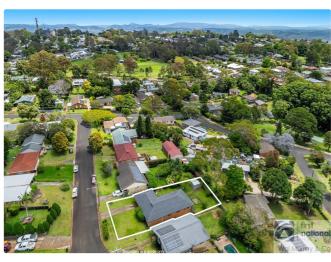

# **Property Details**

10 Richardson Street, Goonellabah

**FIRST HOME OPPORTUNITY AWAITS** 

4 Pm 1 Fm 1 Fm

This spacious 4-bedroom brick and tile home offers a fantastic opportunity for first-time buyers, positioned just moments from Goonellabah shopping centre, GSAC, local parks, soccer fields and more. With a low-maintenance design, it so ideal for busy families or those looking to invest in a convenient, central location. The home features a large rumpus room perfect for a growing family, offering ample space for activities, play, or storage. Three of the bedrooms are fitted with ceiling fans and built-in wardrobes, while the fourth bedroom offers the flexibility to be used as a home office or study. The tidy bathroom includes a separate bath and toilet and the well-sized laundry provides additional storage space with access to the fully fenced backyard.

Key features

- -Generous 639m2 block with plenty of space for a gardener to enjoy
- -Air conditioning unit in the main living area
- -Timber floors throughout
- -Electric cooking and hot water
- -Remote lock-up garage with internal access
- -Currently leased until September 2025, contact us for more information