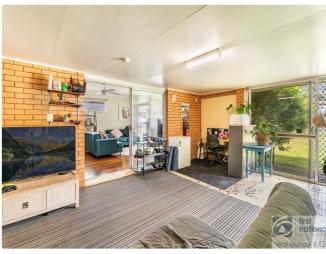

# **Property Details**

10 Richardson Street, Goonellabah

**FIRST HOME OPPORTUNITY AWAITS** 

4 Pm 1 Fm 1 Fm

This spacious 4-bedroom brick and tile home offers a fantastic opportunity for first-time buyers, positioned just moments from Goonellabah shopping centre, GSAC, local parks, soccer fields and more. With a low-maintenance design, it so ideal for busy families or those looking to invest in a convenient, central location. The home features a large rumpus room perfect for a growing family, offering ample space for activities, play, or storage. Three of the bedrooms are fitted with ceiling fans and built-in wardrobes, while the fourth bedroom offers the flexibility to be used as a home office or study. The tidy bathroom includes a separate bath and toilet and the well-sized laundry provides additional storage space with access to the fully fenced backyard.

Outside, there's great potential to transform the patio area into a welcoming outdoor entertaining space.

- 4 Bedrooms
- 1 Bathroom
- 1 Garage
- Air Conditioning
- Reverse Cycle Air Conditioning
- Study
- Remote Garage
- Secure Parking
- Floor boards
- Fully Fenced
- Built In Robes
- Dishwasher